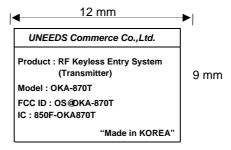

## **Label Information**

The following is a sample copy of the label that will be placed on Bottom side of the product.

The FCC ID / IC No. is marked in the product label with model No. The product label is made of plastic material and below information is visible printed on the label.

Because attached location label size of this product is better small. FCC/IC Statement described in this label is written the user manual

Label location

The label shown above shall be permanently affixed at a conspicuous location on the device and be readily visible to the user at the time purchase. The label is affixed with permanent adhesive to the enclosure and can not be readily detachable.