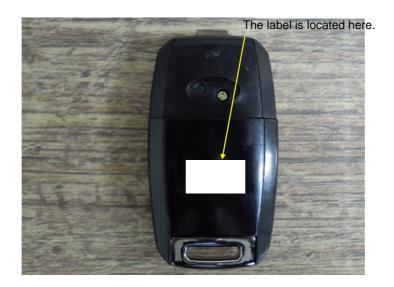

Because attached location label size of this product is better small. FCC/IC Statement described in this label is written the user manual

Label location

The label shown above shall be permanently affixed at a conspicuous location on the device and be readily visible to the user at the time purchase. The label is affixed with permanent adhesive to the enclosure and can not be readily detachable.