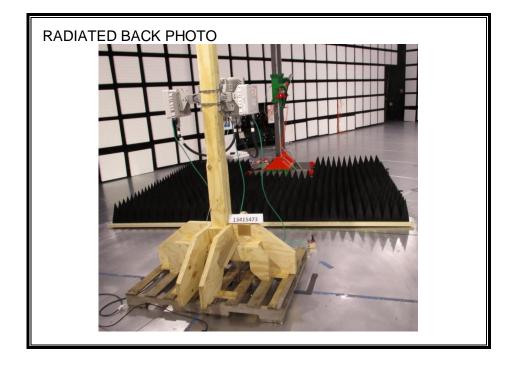

### **RADIATED RF MEASUREMENT SETUP, 1 - 18 GHz**

UL VERIFICATION SERVICES INC 47173 BENICIA STREET, FREMONT, CA 94538, USA This report shall not be reproduced except in full, without the written approval of UL Verification Services Inc. FORM NO: CCSUP4701I TEL: (510) 771-1000 FAX: (510) 661-0888 TEL: (510) VERIFICATION SERVICES INC FORM NO: CCSUP4701I 47173 BENICIA STREET, FREMONT, CA 94538, USA TEL: (510) 771-1000 FAX: (510) 661-0888 TEL: (510) VERIFICATION SERVICES INC FORM NO: CCSUP4701I