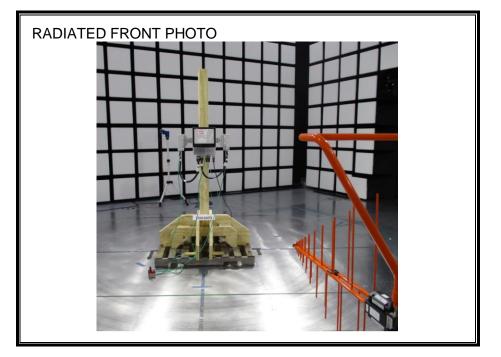

#### RADIATED RF MEASUREMENT SETUP, 30 - 1000 MHz

UL VERIFICATION SERVICES INC 47173 BENICIA STREET, FREMONT, CA 94538, USA This report shall not be reproduced except in full, without the written approval of UL Verification Services Inc. FORM NO: CCSUP4701I TEL: (510) 771-1000 FAX: (510) 661-0888 TEL: (510) VERIFICATION SERVICES INC FORM NO: CCSUP4701I 47173 BENICIA STREET, FREMONT, CA 94538, USA TEL: (510) 771-1000 FAX: (510) 661-0888 TEL: (510) VERIFICATION SERVICES INC FORM NO: CCSUP4701I