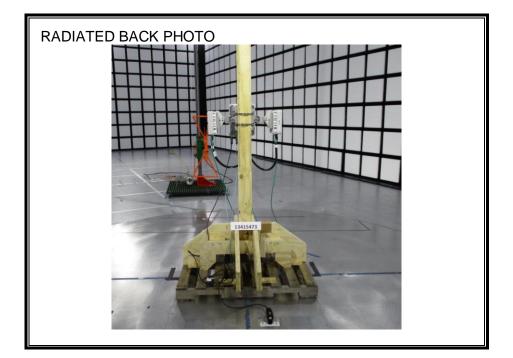

#### RADIATED RF MEASUREMENT SETUP, 30 - 1000 MHz

UL VERIFICATION SERVICES INC 47173 BENICIA STREET, FREMONT, CA 94538, USA This report shall not be reproduced except in full, without the written approval of UL Verification Services Inc. FORM NO: CCSUP4701I TEL: (510) 771-1000 FAX: (510) 661-0888 TEL: (510) VERIFICATION SERVICES INC FORM NO: CCSUP4701I 47173 BENICIA STREET, FREMONT, CA 94538, USA TEL: (510) 771-1000 FAX: (510) 661-0888 TEL: (510) VERIFICATION SERVICES INC FORM NO: CCSUP4701I